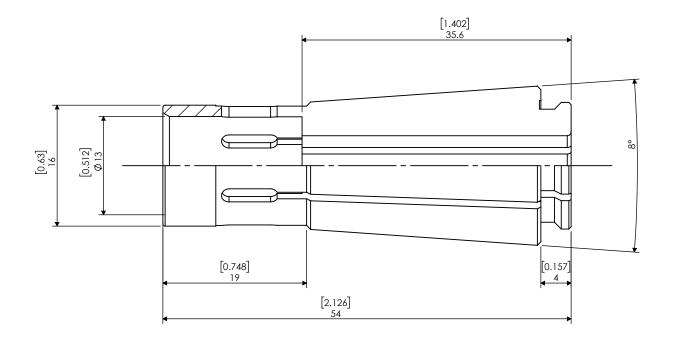

|  |        | NAME | DATE      | VC13 VCK13 COLLET 8mm |          |  |              |  |
|--|--------|------|-----------|-----------------------|----------|--|--------------|--|
|  | DRAWN  | BT   | 2/21/2022 | LYNDEX                |          |  |              |  |
|  | NOTES: |      |           | NIKKEN                |          |  |              |  |
|  |        |      |           | SIZE                  | DWG. NO. |  |              |  |
|  |        |      |           | Α                     | VCK13-8  |  |              |  |
|  |        |      |           | SCALE                 | 2:1      |  | SHEET 1 OF 1 |  |