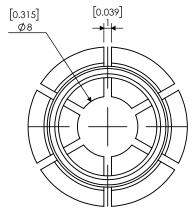

|  |        | NAME | DATE      | VC13 VCK13 COLLET 8mm |          |  |              |  |
|--|--------|------|-----------|-----------------------|----------|--|--------------|--|
|  | DRAWN  | BT   | 2/21/2022 | LYNDEX                |          |  |              |  |
|  | NOTES: |      |           | NIKKEN                |          |  |              |  |
|  |        |      |           | SIZE                  | DWG. NO. |  |              |  |
|  |        |      |           | Α                     | VCK13-8  |  |              |  |
|  |        |      |           | SCALE                 | 2:1      |  | SHEET 1 OF 1 |  |